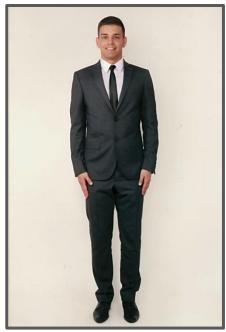

## INSTRUCTIONS FOR FULL LENGTH FORMAL PHOTO & PASSPORT SIZE PHOTOS

#### **Must Have**

- ✓ BIG happy smile
- ✓ Full length (the top of your head & your shoes must be visible)
- ✓ Hands straight by side with both legs together. Stand up straight.
- ✓ You must be directly facing the camera
- ✓ Photo cannot be altered / photo shopped
- ✓ Good lighting no shadows
- ✓ Sharp and in focus

## Full length photo

10cms x 15cms 4" x 6"