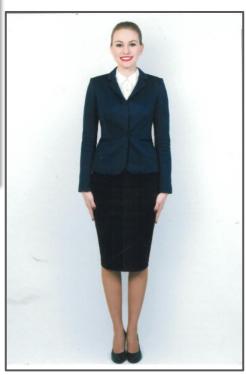

### INSTRUCTIONS FOR FULL LENGTH FORMAL PHOTO & PASSPORT SIZED PHOTOS

#### **Must Have**

- ✓ BIG happy smile
- ✓ Full length (the top of your head & your shoes must be visible)
- ✓ Hands straight by side with both legs together. Stand up straight.
- ✓ You must be directly facing the camera
- ✓ Photo cannot be altered / photo shopped
- ✓ Good lighting no shadows
- ✓ Sharp and in focus

# **Business Attire**

- ✓ Closed fitted jacket
- ✓ Knee length skirt
- ✓ High heels (closed toed / no ankle straps)
- ✓ Skin colour stockings
- ✓ No neck scarves, no jewellery
- ✓ No glasses, no colour contact lenses
- ✓ No watches

# Formal photo 10cms x 15cms or 4" x 6"